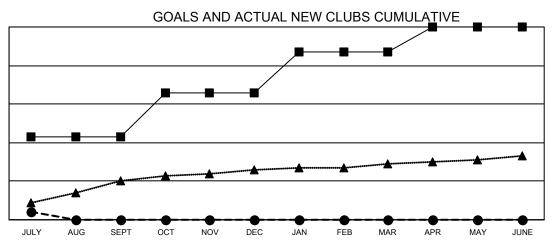

## GAT MONTHLY MEMBERSHIP PROGRESS REPORT

**Multiple District 317** 

Results as of: 7/31/2023

LOCATION: INDIA

| Clubs                 |               |           |               | Members               |                           |                         |                                                    |  |
|-----------------------|---------------|-----------|---------------|-----------------------|---------------------------|-------------------------|----------------------------------------------------|--|
| RESULTS FOR 2023-2024 |               |           |               | RESULTS FOR 2023-2024 |                           |                         |                                                    |  |
| QUARTER               | NEW CLUB GOAL | NEW CLUBS | DROPPED CLUBS | QUARTER               | MEMBER GROWTH NET<br>GOAL | MEMBER GROWTH<br>ACTUAL | DROPPED<br>MEMBERS ACTUAL<br>(including transfers) |  |
| JULY/AUG/SEPT         | 43            | 4         | 7             | JULY/AUG/SE           | PT 765                    | 895                     | 320                                                |  |
| OCT/NOV/DEC           | 23            | 0         | 0             | OCT/NOV/DEC           | c 616                     | 0                       | 0                                                  |  |
| JAN/FEB/MAR           | 21            | 0         | 0             | JAN/FEB/MAR           | 477                       | 0                       | 0                                                  |  |
| APR/MAY/JUNE          | 13            | 0         | 0             | APR/MAY/JUN           | IE 463                    | 0                       | 0                                                  |  |