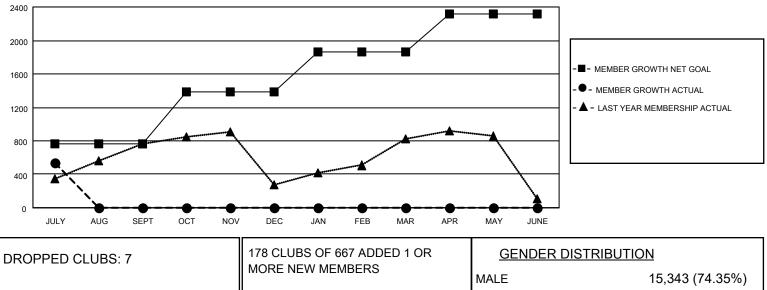

## GAT MONTHLY MEMBERSHIP PROGRESS REPORT

**Multiple District 317** 

Results as of: 7/31/2023

LOCATION: INDIA

| Clubs                 |               |           |               | Members               |                           |                         |                                                    |  |
|-----------------------|---------------|-----------|---------------|-----------------------|---------------------------|-------------------------|----------------------------------------------------|--|
| RESULTS FOR 2023-2024 |               |           |               | RESULTS FOR 2023-2024 |                           |                         |                                                    |  |
| QUARTER               | NEW CLUB GOAL | NEW CLUBS | DROPPED CLUBS | QUARTER               | MEMBER GROWTH NET<br>GOAL | MEMBER GROWTH<br>ACTUAL | DROPPED<br>MEMBERS ACTUAL<br>(including transfers) |  |
| JULY/AUG/SEPT         | 43            | 4         | 7             | JULY/AUG/SE           | PT 765                    | 895                     | 320                                                |  |
| OCT/NOV/DEC           | 23            | 0         | 0             | OCT/NOV/DEC           | c 616                     | 0                       | 0                                                  |  |
| JAN/FEB/MAR           | 21            | 0         | 0             | JAN/FEB/MAR           | 477                       | 0                       | 0                                                  |  |
| APR/MAY/JUNE          | 13            | 0         | 0             | APR/MAY/JUN           | IE 463                    | 0                       | 0                                                  |  |

• CURRENT YEAR ACTUAL NEW CLUBS

▲ - LAST YEAR ACTUAL NEW CLUBS

GOALS AND ACTUAL MEMBERS CUMULATIVE

| DROPPED MEMBERS         |          |                           | FEMALE<br>NON BINARY      | 5,292 (25.65%)<br>0 (0.00%) |
|-------------------------|----------|---------------------------|---------------------------|-----------------------------|
| DECEASED                | 4        |                           | PREFER NOT TO ANSWER      | 0 (0.00%)                   |
| CLUB CANCELLED<br>OTHER | 7<br>309 | CLICK HERE FOR CUMULATIVE | TOTAL FAMILY UNIT MEMBERS | 7,319                       |
| TOTAL                   | 320      | MEMBERSHIP DATA           | FAMILY MEMBERS PAYING HAL | = 3,994                     |